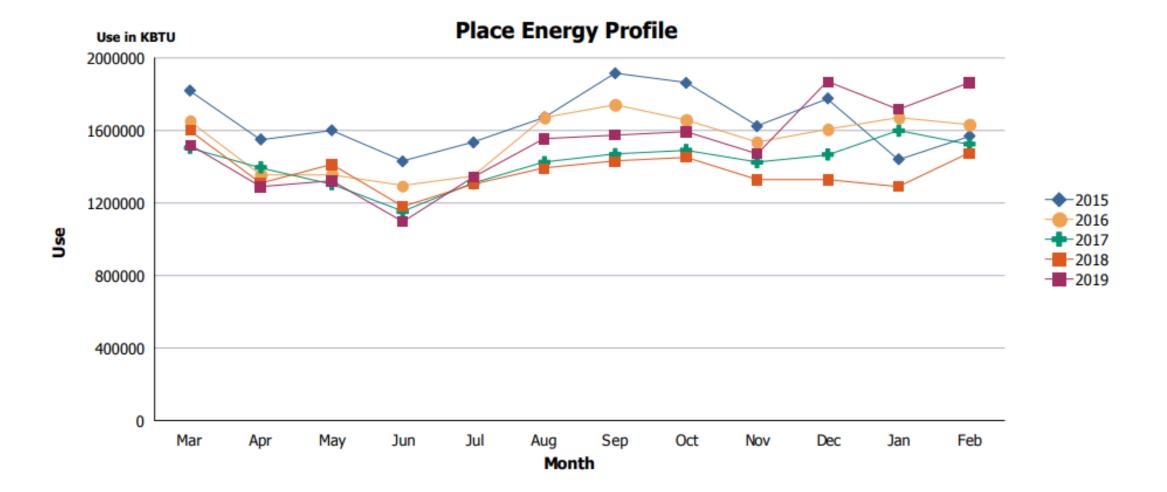

|
| Panel Degradation Rate                 | 0.25%/year   | 0.50%/year   | .50%/year      | .50%          |
| Length of Contract                     | 20 years     | 20 years     | n/a            | n/a           |
|                                        |              |              |                |               |
| O&M Cost                               | included     | Included     | Included       | Included      |
| O&M Contract length                    | 20 years     | 20 years     | 10 years       | 10 years      |
| RFP Required                           | no           | no           | no             | no            |

## Solar Options - Grossmont College Renderings



Grossmont College Campus Map





## Data Review – Grossmont College



### Data Review – Cuyamaca College



## Recommendations

- Recognize there is a trend upwards losing savings
- Review temperature set points align with Districtwide Standards
  - This may require revisiting comfort complaint processes
- Review time of day scheduling HVAC
  - Use data loggers to confirm necessity of starting buildings early
- Review static pressures weekly, based on OAT



- Online platform developed by Cenergistic
- Extremely helpful in managing real time energy expenditures
- Real time alerts for
  - Trends
  - Interval Data

| A Program: Grossmont-Cuyamaca CCD-CA-04-15 - FF