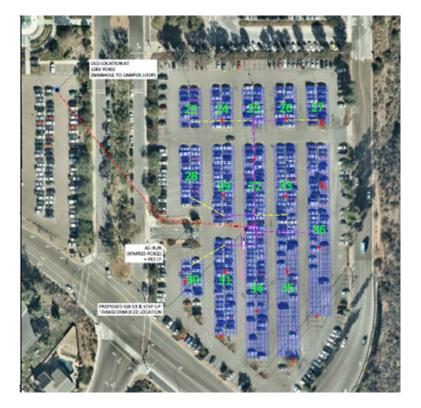

# Solar Options - Update

 Cuyamaca College firmly supports moving forward with the smaller scale PV system – via PPA and ForeFront Solar

### Solar Options – Grossmont College

|                                        | Power Purcha | se Agreement | Cash P         | urchase       |
|----------------------------------------|--------------|--------------|----------------|---------------|
| System Size                            | Larger       | Smaller      | Larger         | Smaller       |
|                                        |              |              |                |               |
| PV System Size                         | 3,765 kW DC  | 1,460 kW DC  | 3,765 kW DC    | 1,460 kW DC   |
| Storage System Size                    | 600 KW       | 500 KW       | 600 KW         | 500 KW        |
| Electric Offset                        | 85%          | 33%          | 85%            | 33%           |
| -                                      | 4 a = 11     | h            | 4              | <b>.</b>      |
| Rate                                   | \$0.115/kWh  | \$0.115/kWh  | \$9,793,160    | \$4,206,174   |
| Escalator                              | no           | No           | No             | No            |
| Payback Period                         | Immediate    | Immediate    | 12 years       | 12 years      |
|                                        |              |              |                |               |
| PV Savings Projection year 1           | \$154,932    | \$115,808    | (\$9,702,684)  | (\$4,349,628) |
| Assumed rate increase                  | 2.7%         | 2.7%         | 2.7%           | 2.7%          |
| Assumed demand increase                | 5%           | 5%           | 5%             | 5%            |
| Cumulative 10 years savings projection | \$2,805,921  | \$2498,971   | (\$3,040,216)) | (\$308,225)   |
| Cumulative 20 years                    | \$9,701,373  | \$9,465,129  | \$7,632,241    | \$8,511,326   |
|                                        |              |              |                |               |
| Production Guarantee                   | yes, 100%    | Yes, 100%    | 90%            | 90%           |
| Panel Degradation Rate                 | 0.25%/year   | 0.50%/year   | .50%/year      | .50%          |
| Length of Contract                     | 20 years     | 20 years     | n/a            | n/a           |
|                                        |              |              |                |               |
| O&M Cost                               | included     | Included     | Included       | Included      |
| O&M Contract length                    | 20 years     | 20 years     | 10 years       | 10 years      |
| RFP Required                           | no           | no           | no             | no            |