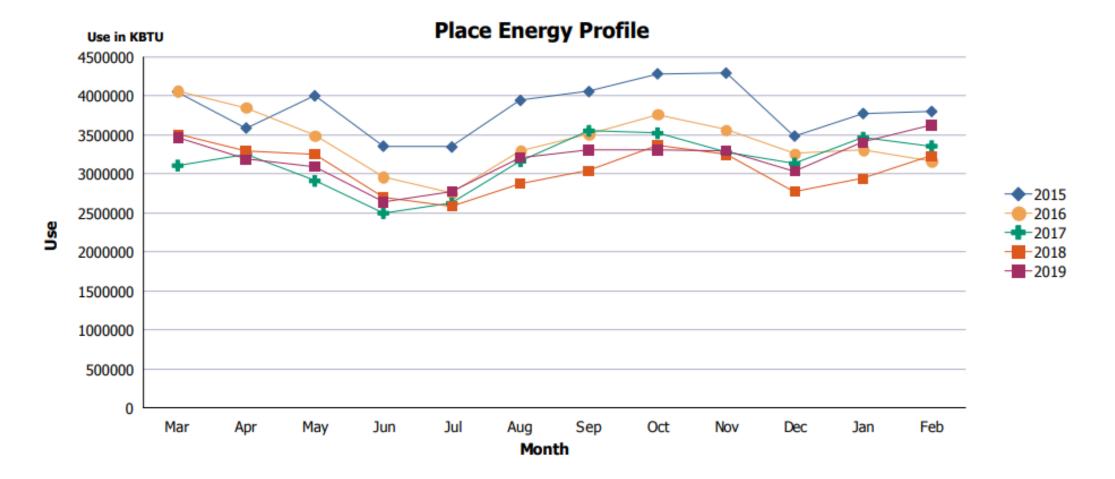

## Data Review – Grossmont College

## Recommendations

- Recognize there is a trend upwards losing savings
- Review temperature set points align with Districtwide Standards
  - This may require revisiting comfort complaint processes
- Review time of day scheduling HVAC
  - Use data loggers to confirm necessity of starting buildings early
- Review static pressures weekly, based on OAT