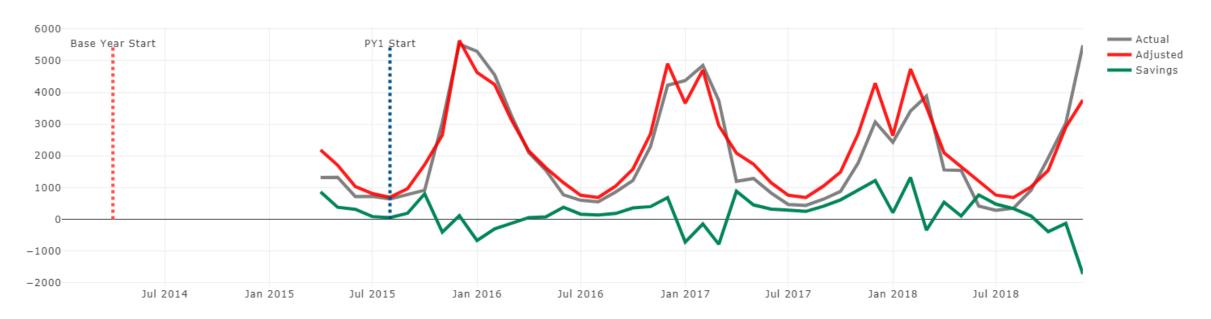

## Recommendations

- Recognize there is a trend upwards losing savings
- Review temperature set points align with Districtwide Standards
  - This may require revisiting comfort complaint processes
- Review time of day scheduling HVAC
  - Use data loggers to confirm necessity of starting buildings early
- Review static pressures weekly, based on OAT

#### Actual Use vs Baseline Adjusted to Current Conditions(THERM)