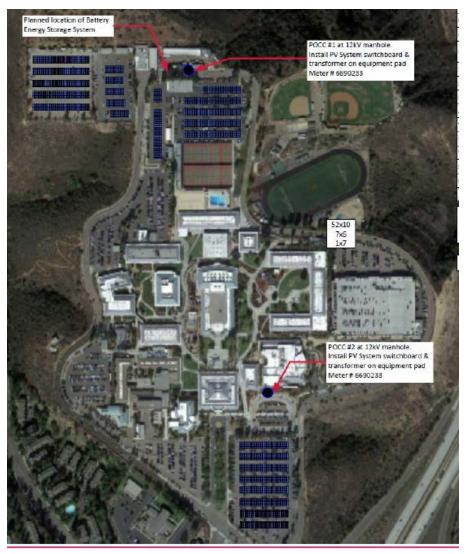

# Solar Options - Update

 Cuyamaca College firmly supports moving forward with the smaller scale PV system – via PPA and ForeFront Solar

### Solar Options – Grossmont College

|                                        | Power Purcha | se Agreement | Cash P         | urchase       |
|----------------------------------------|--------------|--------------|----------------|---------------|
| System Size                            | Larger       | Smaller      | Larger         | Smaller       |
|                                        |              |              |                |               |
| PV System Size                         | 3,765 kW DC  | 1,460 kW DC  | 3,765 kW DC    | 1,460 kW DC   |
| Storage System Size                    | 600 KW       | 500 KW       | 600 KW         | 500 KW        |
| Electric Offset                        | 85%          | 33%          | 85%            | 33%           |
| -                                      | 4 a = 11     | h            | 4              | <b>.</b>      |
| Rate                                   | \$0.115/kWh  | \$0.115/kWh  | \$9,793,160    | \$4,206,174   |
| Escalator                              | no           | No           | No             | No            |
| Payback Period                         | Immediate    | Immediate    | 12 years       | 12 years      |
|                                        |              |              |                |               |
| PV Savings Projection year 1           | \$154,932    | \$115,808    | (\$9,702,684)  | (\$4,349,628) |
| Assumed rate increase                  | 2.7%         | 2.7%         | 2.7%           | 2.7%          |
| Assumed demand increase                | 5%           | 5%           | 5%             | 5%            |
| Cumulative 10 years savings projection | \$2,805,921  | \$2498,971   | (\$3,040,216)) | (\$308,225)   |
| Cumulative 20 years                    | \$9,701,373  | \$9,465,129  | \$7,632,241    | \$8,511,326   |
|                                        |              |              |                |               |
| Production Guarantee                   | yes, 100%    | Yes, 100%    | 90%            | 90%           |
| Panel Degradation Rate                 | 0.25%/year   | 0.50%/year   | .50%/year      | .50%          |
| Length of Contract                     | 20 years     | 20 years     | n/a            | n/a           |
|                                        |              |              |                |               |
| O&M Cost                               | included     | Included     | Included       | Included      |
| O&M Contract length                    | 20 years     | 20 years     | 10 years       | 10 years      |
| RFP Required                           | no           | no           | no             | no            |