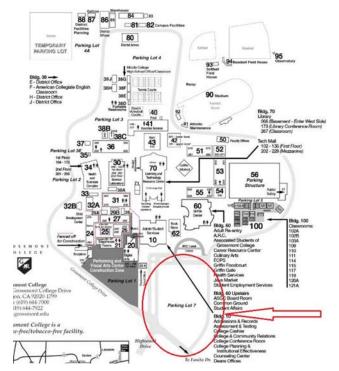

| yes, 100%    | Yes, 100%    | 90%            | 90%           |
| Panel Degradation Rate                 | 0.25%/year   | 0.50%/year   | .50%/year      | .50%          |
| Length of Contract                     | 20 years     | 20 years     | n/a            | n/a           |
|                                        |              |              |                |               |
| O&M Cost                               | included     | Included     | Included       | Included      |
| O&M Contract length                    | 20 years     | 20 years     | 10 years       | 10 years      |
| RFP Required                           | no           | no           | no             | no            |

## Solar Options - Grossmont College Renderings



Grossmont College Campus Map





## Data Review – Grossmont College



### Data Review – Cuyamaca College



## Recommendations

- Recognize there is a trend upwards losing savings
- Review temperature set points align with Districtwide Standards
  - This may require revisiting comfort complaint processes
- Review time of day scheduling HVAC
  - Use data loggers to confirm necessity of starting buildings early
- Review static pressures weekly, based on OAT



- Online platform developed by Cenergistic
- Extremely helpful in managing real time energy expenditures
- Real time alerts for
  - Trends
  - Interval Data

| A Program: Grossmont-Cuyamaca CCD-CA-04-15 - FF